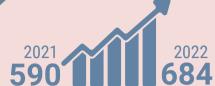

# LET'S CELEBRATE! CHRIST 2022-23 CHURCH

AVG. SUNDAY AM ATTENDANCE





## LIFTING LIVES. ELEVATING CHRIST. A CHURCH FOR THOSE NOT HERE YET.

Thank you for being an important part of our church family. For your countless hours served, continual invitations to friends, and ongoing love shown to our neighbors. Here is a snapshot of all the amazing things God's accomplished at and through Christ Church in 2022-2023.

489 CC Kids attenders birth-5th grade

1417 Christmas 2022 onsite attenders

157 Avg. Online Services participants

1,825 2022 Bethlehem 1,549 Easter 2023 7,400 Café items onsite attenders 7,400 Served



#### 54 BAPTISMS

Infants, children, and adults

## 24 FIRST COMMUNIONS

5th-8th graders

### FAITH STEPS

Fostering a lifelong spiritual journey.



#### **5 CONFIRMATIONS**

7th-12th graders



THERE'S ALWAYS A NEXT STEP.
WHAT'S YOURS?

279 se